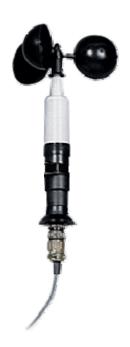

Gill 3-Cup Anemometer

Model 12102

The Gill 3-Cup Anemometer is a traditional type, sensitive sensor for horizontal wind measurement.

The 3-Cup assembly is constructed with lightweight and UV resistant plastic cups. Housings are precision machined aluminum. A sensitive DC generator outputs wind speed. The anemometer mounting bracket installs on standard 3/4 inch threaded pipe.